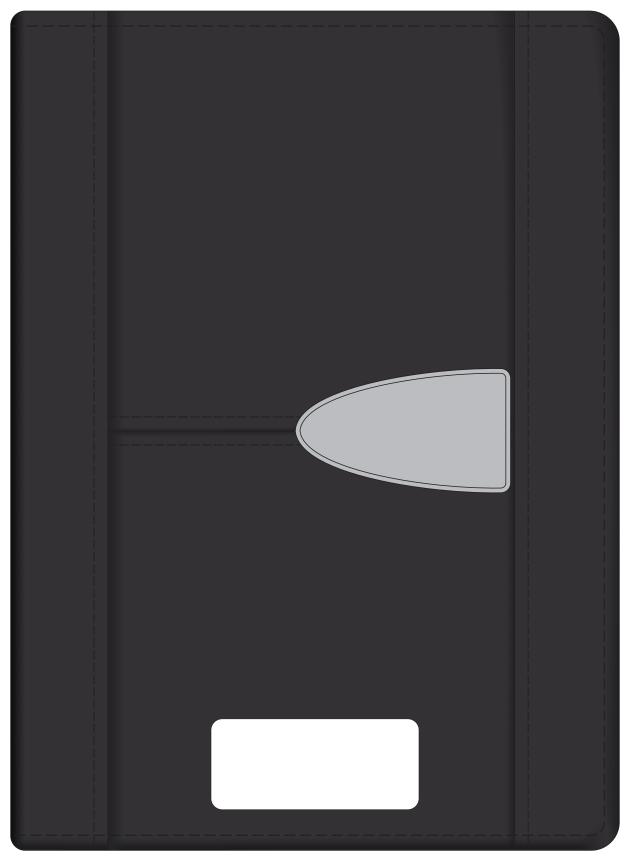

## 100% of Actual Size Engraving

Metal Plate Engraves to a Stainless Steel Finish

Portfolio Engraves to a Matt Brown Finish