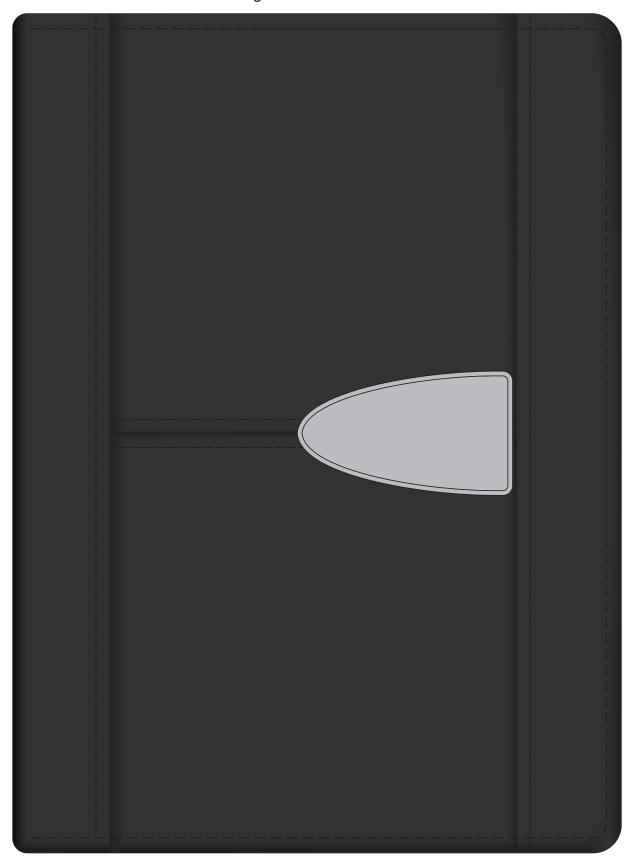

## 100% of Actual Size Engraving





Metal Plate Engraves to a Stainless Steel Finish

Portfolio Engraves to a Matt Brown Finish

## 100% of Actual Size Digital Resin Coated





Blue Dotted Line = The SIGNIFICANT PRINT AREA (Keep all critical images & text within this box) Black Line = Maximum print area Pink Dotted Line = Bleed off to here

## 100% of Actual Size Digital Resin Coated on Portfolio



## Digital Resin Coated on Portfolio Oval or Rectangle 55x24mm



Blue Dotted Line = The SIGNIFICANT PRINT AREA (Keep all critical images & text within this box) Black Line = Maximum print area Pink Dotted Line = Bleed off to here



Blue Dotted Line = The SIGNIFICANT PRINT AREA (Keep all critical images & text within this box) Black Line = Maximum print area Pink Dotted Line = Bleed off to here