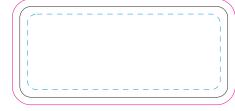

## 100% of Actual Size Digital Resin Coated

Blue Dotted Line = The SIGNIFICANT PRINT AREA (Keep all critical images & text within this box) Black Line = Maximum print area Pink Dotted Line = Bleed off to here

## 100% of Actual Size Digital Resin Coated on Portfolio