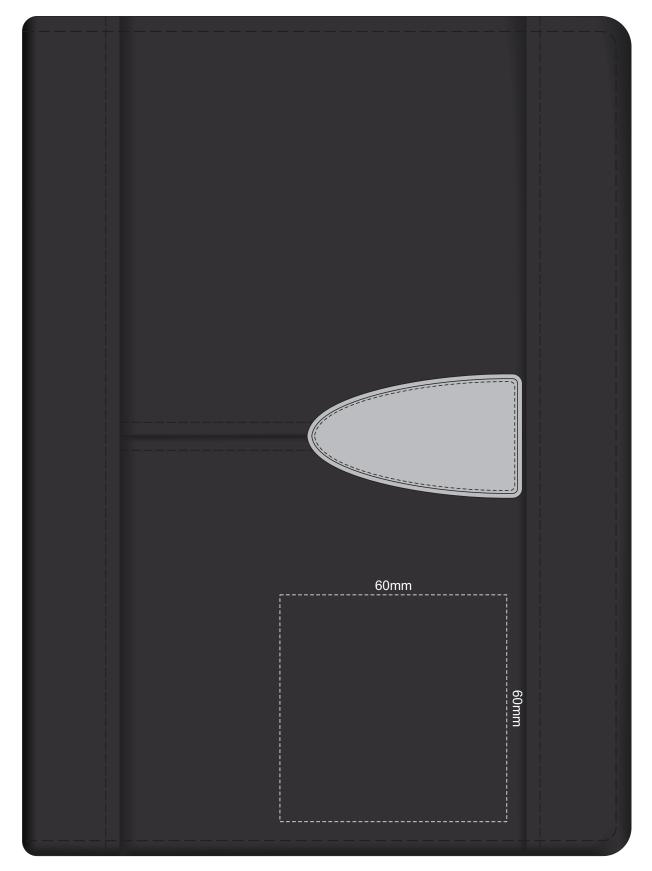

## 100% of Actual Size Engraving

Metal Plate Engraves to a Stainless Steel Finish

Portfolio Engraves to a Matt Brown Finish