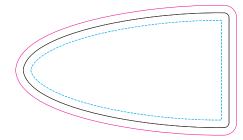

## Digital Resin Coated on Portfolio Oval or Rectangle 55x24mm

Blue Dotted Line = The SIGNIFICANT PRINT AREA (Keep all critical images & text within this box) Black Line = Maximum print area Pink Dotted Line = Bleed off to here

Blue Dotted Line = The SIGNIFICANT PRINT AREA (Keep all critical images & text within this box) Black Line = Maximum print area Pink Dotted Line = Bleed off to here