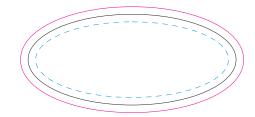

## Digital Resin Coated on Portfolio Oval or Rectangle 55x24mm

Blue Dotted Line = The SIGNIFICANT PRINT AREA (Keep all critical images & text within this box) Black Line = Maximum print area Pink Dotted Line = Bleed off to here

Blue Dotted Line = The SIGNIFICANT PRINT AREA (Keep all critical images & text within this box) Black Line = Maximum print area Pink Dotted Line = Bleed off to here