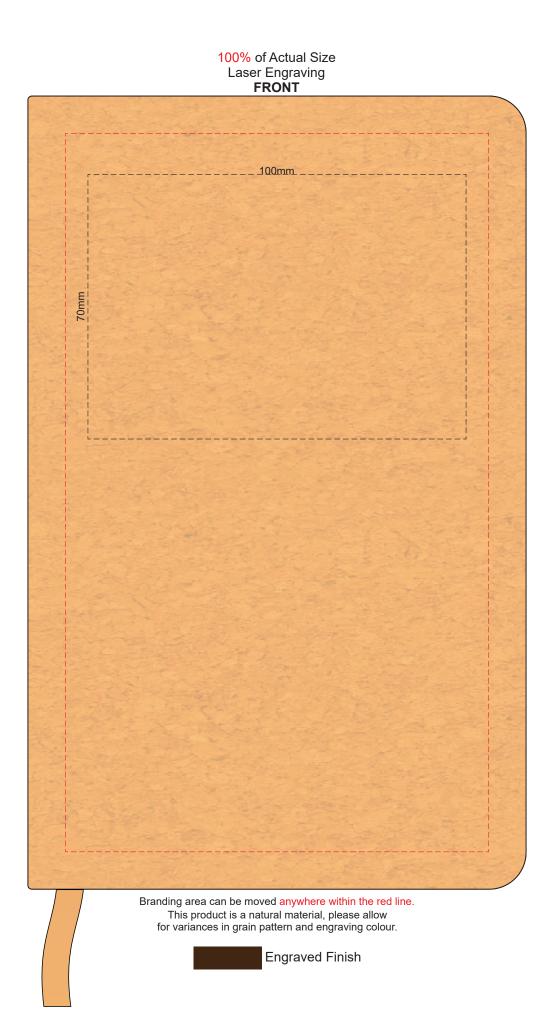

## 100% of Actual Size Laser Engraving BACK



## 100% of Actual Size Digital Print FRONT



Artwork will be printed directly onto the product via CMYK printing (no white), colours will not be vibrant due to white ink not being available for this process.

## 100% of Actual Size Digital Print BACK



Artwork will be printed directly onto the product via CMYK printing (no white), colours will not be vibrant due to white ink not being available for this process.





60 mm

Green Line = Fold Lines when assembled on notebook Blue Line = The SIGNIFICANT PRINT AREA (Keep all critical images & text within this box) Black Line = Maximum print area Pink Line = Bleed off to here