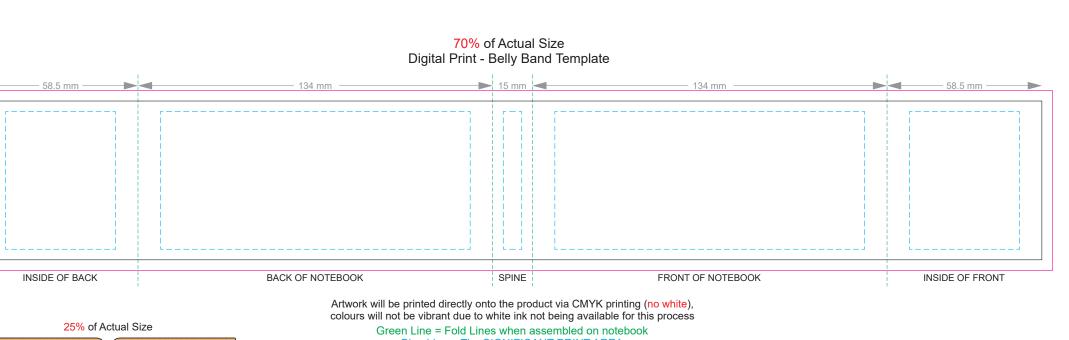

## 100% of Actual Size Digital Print FRONT

Artwork will be printed directly onto the product via CMYK printing (no white), colours will not be vibrant due to white ink not being available for this process.

## 100% of Actual Size Digital Print BACK

Artwork will be printed directly onto the product via CMYK printing (no white), colours will not be vibrant due to white ink not being available for this process.

60 mm

Green Line = Fold Lines when assembled on notebook Blue Line = The SIGNIFICANT PRINT AREA (Keep all critical images & text within this box) Black Line = Maximum print area Pink Line = Bleed off to here