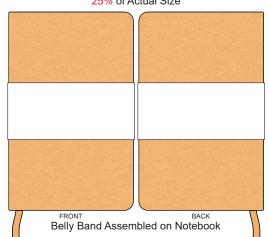

60 mm

Green Line = Fold Lines when assembled on notebook Blue Line = The SIGNIFICANT PRINT AREA (Keep all critical images & text within this box) Black Line = Maximum print area Pink Line = Bleed off to here