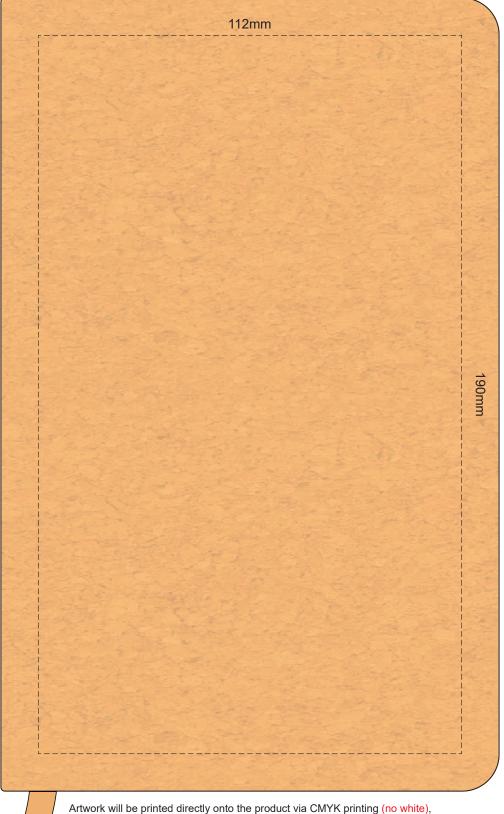

## 100% of Actual Size Digital Print FRONT

Artwork will be printed directly onto the product via CMYK printing (no white), colours will not be vibrant due to white ink not being available for this process.