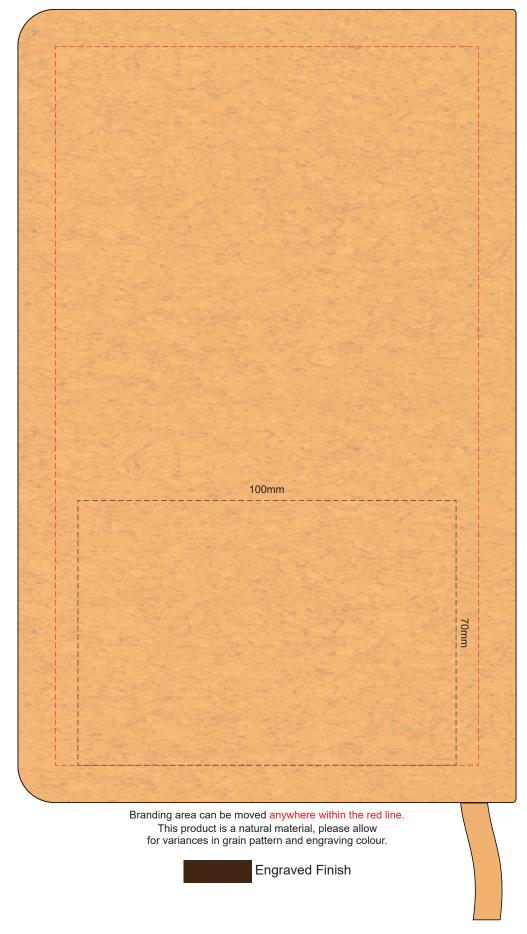

## 100% of Actual Size Laser Engraving BACK



## 100% of Actual Size Digital Print FRONT



Artwork will be printed directly onto the product via CMYK printing (no white), colours will not be vibrant due to white ink not being available for this process.

## 100% of Actual Size Digital Print BACK



Artwork will be printed directly onto the product via CMYK printing (no white), colours will not be vibrant due to white ink not being available for this process.





60 mm

Green Line = Fold Lines when assembled on notebook Blue Line = The SIGNIFICANT PRINT AREA (Keep all critical images & text within this box) Black Line = Maximum print area Pink Line = Bleed off to here