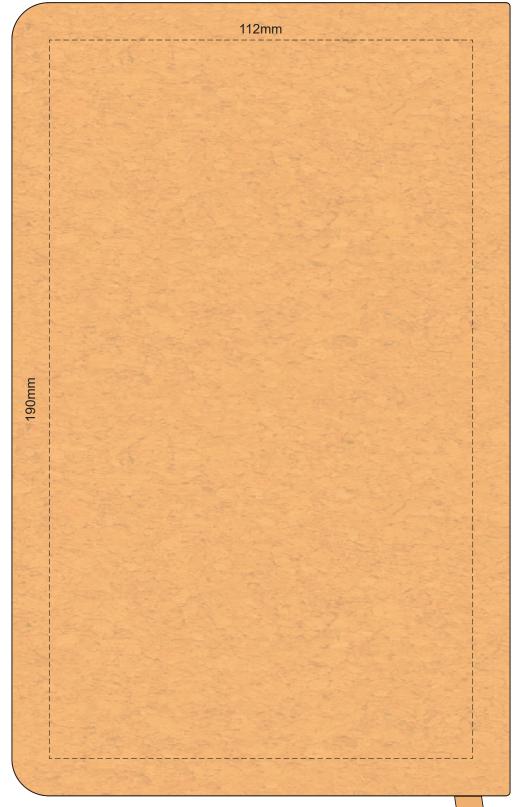

## 100% of Actual Size Digital Print BACK

Artwork will be printed directly onto the product via CMYK printing (no white), colours will not be vibrant due to white ink not being available for this process.