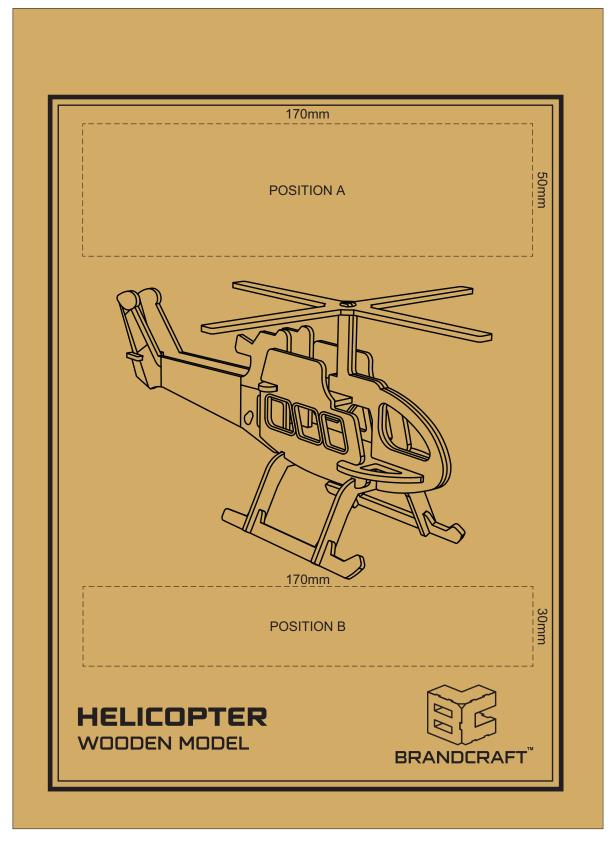

Artwork will be printed directly onto the product via CMYK printing (no white) Colours will not be vibrant due to white ink not being available for this process.