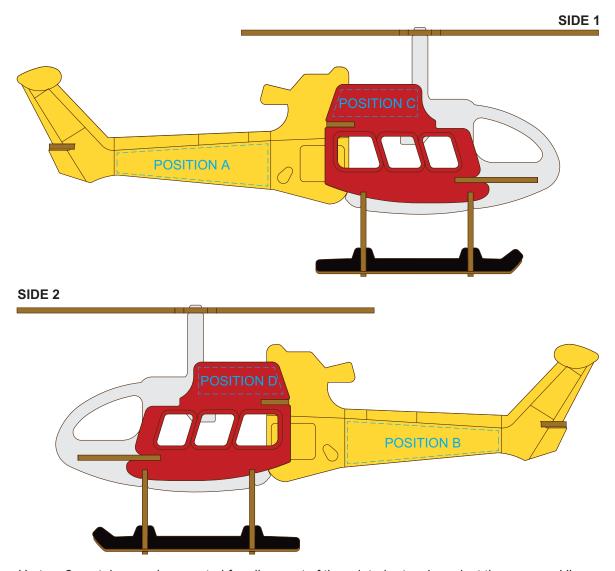

Up to a 2mm tolerance is expected for alignment of the printed artwork against the engraved lines. Slight inconsistencies are to be considered acceptable if the artwork is printed over an engraved line.

Blue Line = Safe area for Arwork

## 100% of Actual Artwork Print Area





Up to a 2mm tolerance is expected for alignment of the printed artwork against the engraved lines. Slight inconsistencies are to be considered acceptable if the artwork is printed over an engraved line.

Blue Line = Safe area for Arwork

## 100% of Actual Artwork Print Area





This product is a natural material, please allow for variances in grain pattern and engraving colour. Up to a 2mm tolerance is expected for alignment of the printed artwork against the engraved lines. Slight inconsistencies are to be cons