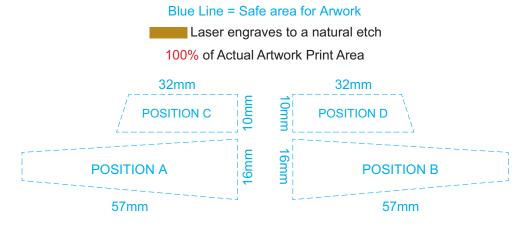

Blue Line = Safe area for Arwork

## 100% of Actual Artwork Print Area

Up to a 2mm tolerance is expected for alignment of the printed artwork against the engraved lines. Slight inconsistencies are to be considered acceptable if the artwork is printed over an engraved line.