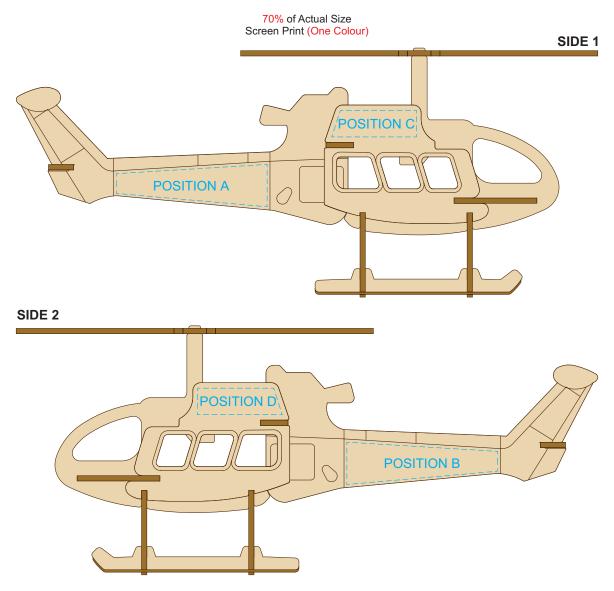

## 100% of Actual Artwork Print Area

Up to a 2mm tolerance is expected for alignment of the printed artwork against the engraved lines. Slight inconsistencies are to be considered acceptable if the artwork is printed over an engraved line.

Up to a 2mm tolerance is expected for alignment of the printed artwork against the engraved lines. Slight inconsistencies are to be considered acceptable if the artwork is printed over an engraved line.