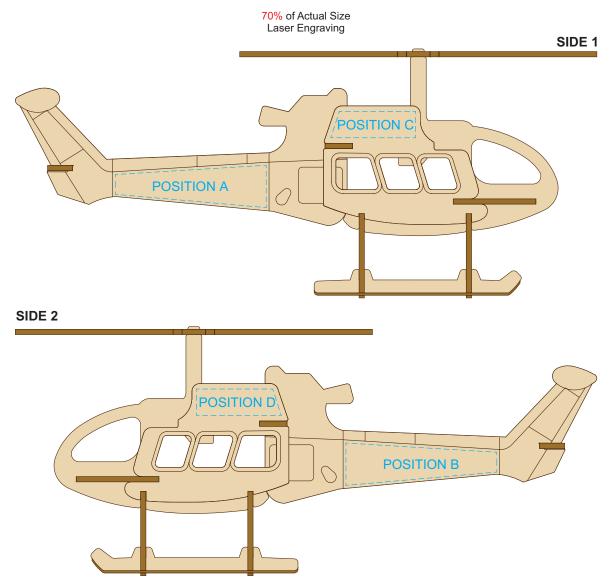

## 100% of Actual Artwork Print Area

This product is a natural material, please allow for variances in grain pattern and engraving colour. Up to a 2mm tolerance is expected for alignment of the printed artwork against the engraved lines. Slight inconsistencies are to be considered acceptable if the artwork is printed over an engraved line.