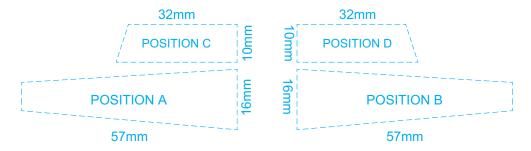

Blue Line = Safe area for Arwork

## 100% of Actual Artwork Print Area

Up to a 2mm tolerance is expected for alignment of the printed artwork against the engraved lines. Slight inconsistencies are to be considered acceptable if the artwork is printed over an engraved line.